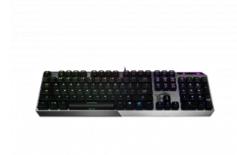

## **GAMING GEAR VIGOR GK50 LOW PROFILE**

VIGOR GK50 LOW PROFILE GAMING KEYBOARD

Kailh Low Profile Switches

USB 2.0

104 / 105 / 109 keys (different by languages)

Per-key RGB Mystic Light Windows 10 / 8.1 / 8 / 7

1.8m with gold-plated connector

50+ Million N-Keys Rollover Full Keys Anti-Ghosting 435 x 141 x 34 mm

## **FEATURES**

- Low profile mechanical switches provide speed, accuracy, and endurance
- Slim and lightweight design
- The ergonomic high-low keycap design reduces strain and pain of hands and wrists
- Brushed metal top plate and octagonalshaped keycaps
- Stunning per-key RGB lighting and various effects
- Steady Gaming Base provides incredible feedback and anti-slip performance
- Fine-tune detail settings with Dragon Center