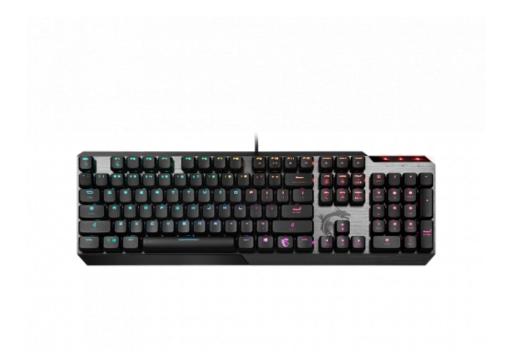

## **GAMING GEAR VIGOR GK50 LOW PROFILE**

VIGOR GK50 LOW PROFILE GAMING KEYBOARD

Kailh Low Profile Switches

USB 2.0

104 / 105 / 109 keys (different by languages)

Per-key RGB Mystic Light Windows 10 / 8.1 / 8 / 7

1.8m with gold-plated connector

50+ Million N-Keys Rollover Full Keys Anti-Ghosting 435 x 141 x 34 mm

## **FEATURES**

- Low profile mechanical switches provide speed, accuracy, and endurance
- Slim and lightweight design
- The ergonomic high-low keycap design reduces strain and pain of hands and wrists
- Brushed metal top plate and octagonalshaped keycaps
- Stunning per-key RGB lighting and various effects
- Steady Gaming Base provides incredible feedback and anti-slip performance
- Fine-tune detail settings with Dragon Center