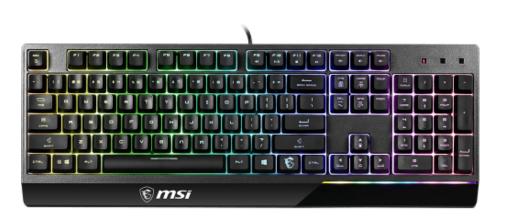

## SPECIFICATIONS

VIGOR GK30 GAMING KEYBOARD **MODEL NAME** MAIN KEY SWITCHES Plunger Switches **KEYBOARD INTERFACE** USB 2.0 NORMAL KEYS 104 / 105 / 108 keys (different by languages) BACKLIGHT RGB **OPERATING SYSTEM** Windows 10 / 8.1 / 8 / 7 CABLE 1.8m with gold-plated connector **KEY STROKE LIFE** 12+ Million 6 Keys Rollover **N-KEY ROLLOVER** 20 Keys Anti-Ghosting **PRODUCT DIMENSION (MM)** 438 x 157 x 38mm

WEIGHT (PRODUCT / PACKAGE) 1042 g / 1303 g

FEATURES

- Mechanical-like plunger switches for a crisp typing experience
- Stunning RGB lighting effects in 6 areas
- Increased stability with Gaming Base
- Water repellent keyboard design
- Fine-tune detailed settings with Dragon Center