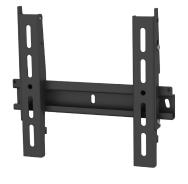

**Delivering Genuine Benefits** 

- Offering fixed tilt of +5°
- Accommodates displays in landscape and portrait orientation
- Easy to install right out of the box
- 5 years warranty

PDW T XS front view