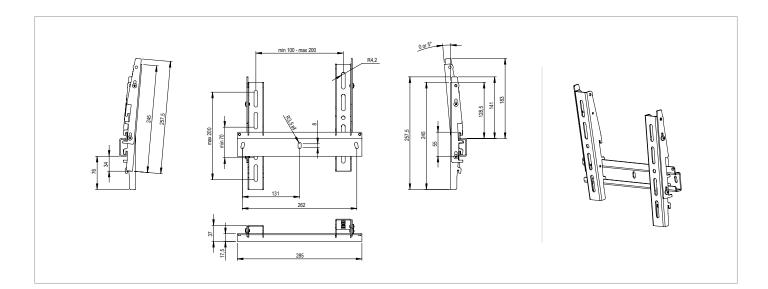

**\Orchestrating** a brighter world



Order Code: 100014140

# Wall Mount PDW T XS X-Small Universal Wall Mount for NEC Displays

# X-Small Universal Wall Mount for NEC Displays

Solid universal wall mount with fixed tilt for NEC displays from 17inch up to 32inch. It can, furthermore, be locked by a locking pin or padlock for improved personal safety and security from theft.



**Delivering Genuine Benefits** 

- Offering fixed tilt of +5°
- Accommodates displays in landscape and portrait orientation
- Easy to install right out of the box
- 5 years warranty

PDW T XS front view



#### PDW T XS side (tilt)





### **Technical Drawings**



## **Technical Specifications**

| Order Code                                                                                          |                                 |
|-----------------------------------------------------------------------------------------------------|---------------------------------|
| PDW T XS                                                                                            | 100014140                       |
|                                                                                                     |                                 |
| Min. Depth                                                                                          | 37 mm                           |
| Fixed Tilt