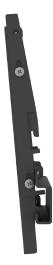

**\Orchestrating** a brighter world



Order Code: 100014140

# Wall Mount PDW T XS X-Small Universal Wall Mount for NEC Displays

# X-Small Universal Wall Mount for NEC Displays

Solid universal wall mount with fixed tilt for NEC displays from 17inch up to 32inch. It can, furthermore, be locked by a locking pin or padlock for improved personal safety and security from theft.



**Delivering Genuine Benefits** 

- Offering fixed tilt of +5°
- Accommodates displays in landscape and portrait orientation
- Easy to install right out of the box
- 5 years warranty

PDW T XS front view



#### PDW T XS side (tilt)





### **Technical Drawings**



## **Technical Specifications**

| Order Code                                                                                          |                                 |
|-----------------------------------------------------------------------------------------------------|---------------------------------|
| PDW T XS                                                                                            | 100014140                       |
|                                                                                                     |                                 |
| Min. Depth                                                                                          | 37 mm                           |
| Fixed Tilt