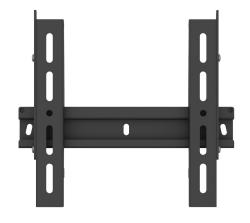

**Delivering Genuine Benefits** 

- Offering fixed tilt of +5°
- Accommodates displays in landscape and portrait orientation
- Easy to install right out of the box
- 5 years warranty

PDW T XS front view