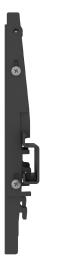

**\Orchestrating** a brighter world



Order Code: 100014140

# Wall Mount PDW T XS X-Small Universal Wall Mount for NEC Displays

# X-Small Universal Wall Mount for NEC Displays

Solid universal wall mount with fixed tilt for NEC displays from 17inch up to 32inch. It can, furthermore, be locked by a locking pin or padlock for improved personal safety and security from theft.



**Delivering Genuine Benefits** 

- Offering fixed tilt of +5°
- Accommodates displays in landscape and portrait orientation
- Easy to install right out of the box
- 5 years warranty

PDW T XS front view



#### PDW T XS side (tilt)





### **Technical Drawings**



## **Technical Specifications**

| Order Code                                                                                          |                                 |
|-----------------------------------------------------------------------------------------------------|---------------------------------|
| PDW T XS                                                                                            | 100014140                       |
|                                                                                                     |                                 |
| Min. Depth                                                                                          | 37 mm                           |
| Fixed Tilt