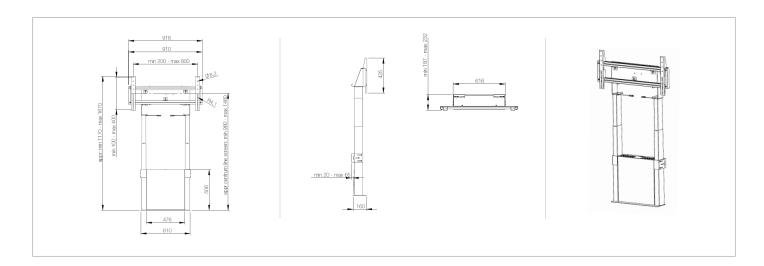

## **Technical Drawings**

# **Technical Specifications**

| Order Code                                                                                          |                                                                                         |
|-----------------------------------------------------------------------------------------------------|-----------------------------------------------------------------------------------------|
| PD02WHA                                                                                             | 100014082                                                                               |
|                                                                                                     |                                                                                         |
| Max. load capacity (kg)                                                                             | 120                                                                                     |
| Recommended display size                                                                            | 46" to 84"                                                                              |
| Orientation                                                                                         | Landscape                                                                               |
| Height adjustment (mm)                                                                              | 500                                                                                     |
| Storage box dimensions (mm)                                                                         | 496 x 472 x 96                                                                          |
| VESA pattern (mm)                                                                                   | 200x100 to 800x400                                                                      |
| Product weight (kg)                                                                                 | 39                                                                                      |
| Shipping weight (kg)                                                                                | 40                                                                                      |
| Package dimension (mm)                                                                              | 930 x 540 x 350                                                                         |
| Shipping Content                                                                                    | Main body of mount incl. electric motor, Remote control with cable, VESA mounting rails |
| Finish                                                                                              | Black                                                                                   |
| Supported NEC Large Format Displays                                                                 | All Large Format Displays from 46" to 84"                                               |
| Warranty                                                                                            | 2 years                                                                                 |
| For additional pictures and Solutions overview,<br>Visit www.nec-display-solutions.com for details. |                                                                                         |