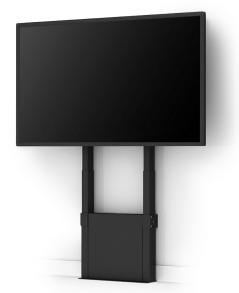

PD02WHA front view

# **PDO2WHA** Automatic height-adjustable wall-to-floor Mount

Wall-to-floor motorised, heightadjustable Mount for NEC Large Format Displays

The very stable design is perfect for large heavy displays and touchsensitive displays. The motorised height adjustment ensures the user to present or interact with the display in an ergonomic position, whether very tall, short, standing up or sitting down. The design includes a storage box for e.g. mini PC, codec or laptop, easily accessed from the front.