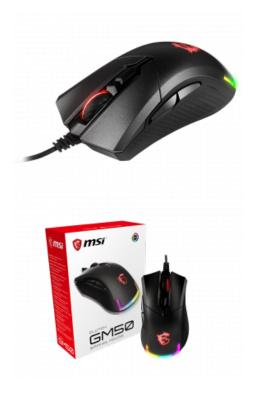

## **SPECIFICATIONS**

Model Name Sensor Sensor Type

DPI switch

Weight(g)

Color
Buttons
Response time
Main Key switches
LED Light
Lighting effects
Cable
Interface
Operating System
Dimensions (mm)

CLUTCH GM50 GAMING MOUSE PMW-3330 gaming sensor

Optical

Default: 400 / 800 / 1600 / 3200 / 6400, max: 7200

(step: 100) Black 6

8ms/4ms/2ms/1ms (Default) Omron GAMING (20 Million+ Clicks)

Scroll Wheel / Dragon LED /U-Shaped Tail Light

RG

Soft & Tangle Free TPE Cable (2.0 m) USB 2.0 Gold-Plated Connector

Windows 10 / 8.1 / 8 / 7 120\*67\*42 mm 87g (without cable)

## **FEATURES**

- PMW-3330 optical gaming sensor
- Light weight and ergonomics design
- Choose from millions of colors with Gaming Center
- Fine-tune detailed settings with Gaming Center
- Special OMRON switches rated for 20 million clicks