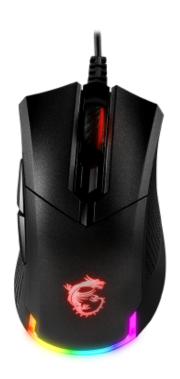

## **SPECIFICATIONS**

Model Name Sensor Sensor Type

DPI switch

Weight(g)

Color
Buttons
Response time
Main Key switches
LED Light
Lighting effects
Cable
Interface
Operating System
Dimensions (mm)

CLUTCH GM50 GAMING MOUSE PMW-3330 gaming sensor

Optical

Default: 400 / 800 / 1600 / 3200 / 6400, max: 7200

(step: 100) Black 6

8ms/4ms/2ms/1ms (Default) Omron GAMING (20 Million+ Clicks)

Scroll Wheel / Dragon LED /U-Shaped Tail Light

RG

Soft & Tangle Free TPE Cable (2.0 m) USB 2.0 Gold-Plated Connector

Windows 10 / 8.1 / 8 / 7 120\*67\*42 mm 87g (without cable)

## **FEATURES**

- PMW-3330 optical gaming sensor
- Light weight and ergonomics design
- Choose from millions of colors with Gaming Center
- Fine-tune detailed settings with Gaming Center
- Special OMRON switches rated for 20 million clicks